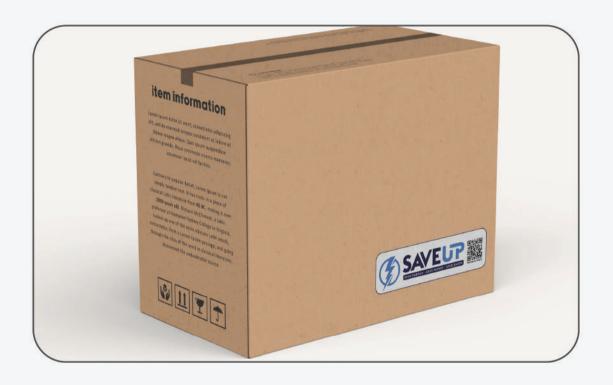

#### On Product Packaging

- **Placement**: The label should be prominently placed on the front of the product packaging, ensuring maximum visibility to consumers.
- **Size:** Maintain the minimum size requirements to ensure the logo is easily recognizable. Do not scale below the specified dimensions.

# **Packaging**

#### Packaging:

- **Dimensions:** Standard ratio of 4:1 can be considered.
- Resolution:

High-resolution (300 dpi or higher) Suitable for brochures, pamphlets, posters, etc.