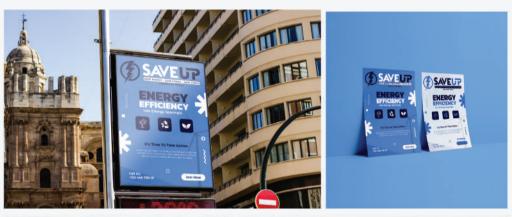

# Logo Usage On Print and Digital Media

The SAVE UP logo's format, colours, and typography must remain consistent across all advertising and promotional platforms.

#### Resolution:

High-resolution (300 dpi or higher) suitable for brochures, pamphlets, posters, etc is to be used.

#### **Dimensions:**

Standard Ratio of 4:1 should be maintaned for the Logo.