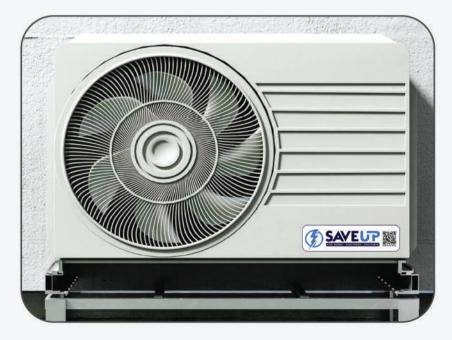

r Appliances

#### On Product Packaging

- **Placement**: The label should be prominently placed on the front of the product packaging, ensuring maximum visibility to consumers.
- **Size:** Maintain the minimum size requirements to ensure the logo is easily recognizable. Do not scale below the specified dimensions.

#### In Print & Other Media

- **Resolution:** For online usage, use high-resolution images of the label to maintain clarity and crispness.
- Clear Space: Allow for ample clear space around the label to prevent crowding and ensure visibility.

In scenarios where appliances (like ACs, fans, motors) are showcased without their packaging, the SAVE UP label should be affixed to a conspicuous spot on the appliance itself.



# **Ceiling Fans**





#### **Air Conditioner Units**







#### **Motors**





# **Packaging**



#### Packaging:

- **Dimensions:** Standard ratio of 4:1 can be considered.
- Resolution:

High-resolution (300 dpi or higher) Suitable for brochures, pamphlets, posters, etc.







# Logo & Label Usage by Partners

Use the SAVE UP label to promote your organization's commitment to and partnership in the SAVE UP program. This mark may only be used by SAVE UP partners who have signed a partnership agreement.

# **Logo Integrity**

- Always use the approved version of the **Punjab Energy Efficiency Endorsement Logo & Label.**
- Do not modify, distort, or alter the logo in any way.
- Maintain the proportions and colors as specified in the official guidelines.
- Do not use to imply that all of an organization's products, are SAVE UP certified.