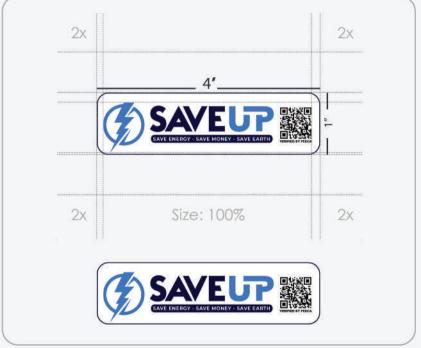

# Logo & Label Clear Space

| 2x | 50% Space Clear                                 | 2x |
|----|-------------------------------------------------|----|
|    |                                                 |    |
|    | SAVEUP<br>SAVE ENERGY - SAVE MONEY - SAVE EARTH |    |
|    |                                                 |    |
| 2x | Size: 100%                                      | 2x |

| 2x            |                                                                                                                                                                                                                                                                                                                                                                                                                                                                                                                                                                                                                                                                                                                                                                                                                                                                                                                                                                                                                                                                                                                                                                                                                                                                                                                                                                                                                                                                                                                                                                                                                                                                                                                                                                                                                                                                                                                                                                                                                                                                                                                                | 2x          |
|---------------|--------------------------------------------------------------------------------------------------------------------------------------------------------------------------------------------------------------------------------------------------------------------------------------------------------------------------------------------------------------------------------------------------------------------------------------------------------------------------------------------------------------------------------------------------------------------------------------------------------------------------------------------------------------------------------------------------------------------------------------------------------------------------------------------------------------------------------------------------------------------------------------------------------------------------------------------------------------------------------------------------------------------------------------------------------------------------------------------------------------------------------------------------------------------------------------------------------------------------------------------------------------------------------------------------------------------------------------------------------------------------------------------------------------------------------------------------------------------------------------------------------------------------------------------------------------------------------------------------------------------------------------------------------------------------------------------------------------------------------------------------------------------------------------------------------------------------------------------------------------------------------------------------------------------------------------------------------------------------------------------------------------------------------------------------------------------------------------------------------------------------------|-------------|
| 450.400000000 | 4"                                                                                                                                                                                                                                                                                                                                                                                                                                                                                                                                                                                                                                                                                                                                                                                                                                                                                                                                                                                                                                                                                                                                                                                                                                                                                                                                                                                                                                                                                                                                                                                                                                                                                                                                                                                                                                                                                                                                                                                                                                                                                                                             |             |
|               | SAVEUR SAVE EARTH STATE SAVE EARTH SAVE SAVE EART | †<br>-<br>1 |
|               |                                                                                                                                                                                                                                                                                                                                                                                                                                                                                                                                                                                                                                                                                                                                                                                                                                                                                                                                                                                                                                                                                                                                                                                                                                                                                                                                                                                                                                                                                                                                                                                                                                                                                                                                                                                                                                                                                                                                                                                                                                                                                                                                |             |
| 2x            | Size: 100%                                                                                                                                                                                                                                                                                                                                                                                                                                                                                                                                                                                                                                                                                                                                                                                                                                                                                                                                                                                                                                                                                                                                                                                                                                                                                                                                                                                                                                                                                                                                                                                                                                                                                                                                                                                                                                                                                                                                                                                                                                                                                                                     | 2x          |