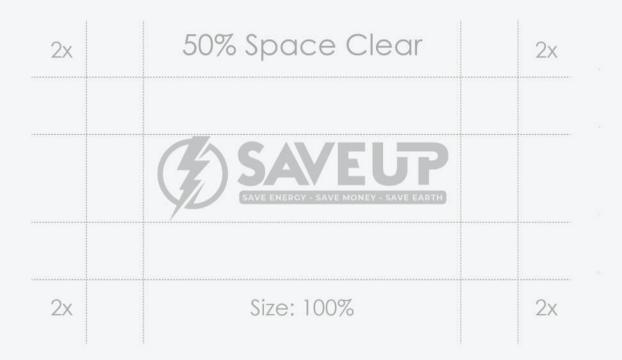

# Logo Clear Space

Ensure a clear boundary around the SAVE UP label, equivalent to at least half its height, ensuring it's neither crowded nor overshadowed by other design elements or text.

# Logo & Label Clear Space

| 2x | 50% Space Clear                                 | 2x |
|----|-------------------------------------------------|----|
|    |                                                 |    |
|    | SAVEUP<br>SAVE ENERGY - SAVE MONEY - SAVE EARTH |    |
|    |                                                 |    |
| 2x | Size: 100%                                      | 2x |