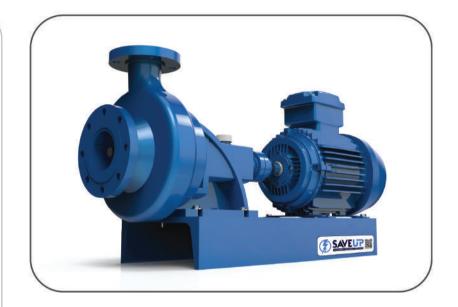

#### **Motors**

In scenarios where appliances (like ACs, fans, motors) are showcased without their packaging, the SAVE UP label should be affixed to a conspicuous spot on the appliance itself.