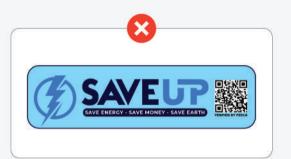

# Logo Misuse

- Alteration: Any change in colour, proportion, or design of the SAVE UP label is strictly prohibited.
- **Distortion:** Refrain from stretching, skewing, or modifying the SAVE UP label in any form.
- **Unofficial Reproductions:** All reproductions must adhere to these guidelines. Unauthorized reproductions or usage for purposes not outlined herein is not permissible.
- Context Misuse: The SAVE UP label should never be associated with products or services that don't meet the Punjab government's energy efficiency criteria.

#### **Label Misuse**

 Alteration: Any change in colour, proportion, or design of the SAVE UP label is strictly prohibited.

**Distortion:** Refrain from stretching, skewing, or modifying the SAVE UP label in any form.