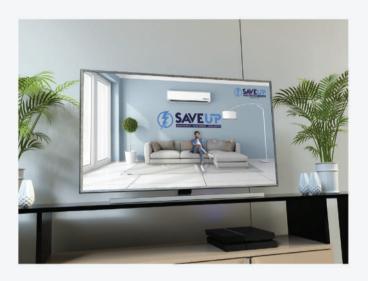

## Logo Usage for Digital Media

#### Digital Media:

#### Resolution:

High-resolution (300 dpi or higher) for good and crisp visibility.

#### **Dimensions:**

750pixels x 250 pixels at 300 dpi or higher.