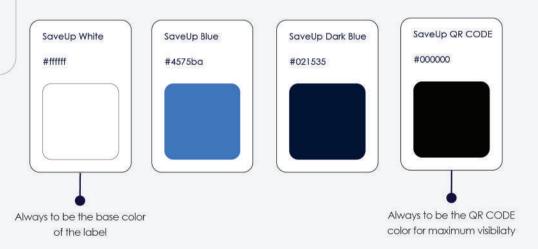

#### **Brand Pallete in CMYK**

- Primary Dark Blue: Signifying trustworthiness and reliability.
- Secondary Light Blue: Representing the clean, sustainable energy goals of Punjab.

#### Brand Pallete in GreyScale

• Variations: A monochrome version black & white is available for applications where colour may not be suitable.