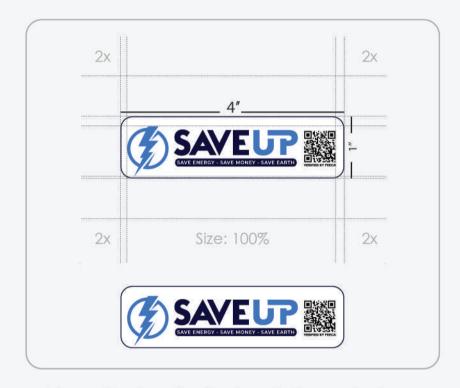

# Logo Clear Space

Ensure a clear boundary around the SAVE UP label, equivalent to at least half its height, ensuring it's neither crowded nor overshadowed by other design elements or text.

## Logo as Label Clear Space

Ensure a clear boundary around the SAVE UP label, equivalent to at least half its height, ensuring it's neither crowded nor overshadowed by other design elements or text.