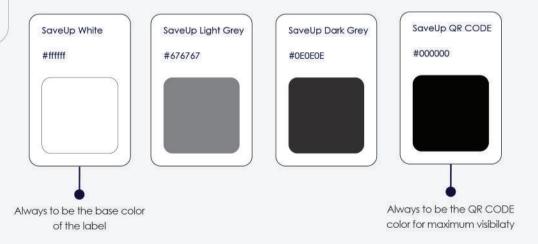

#### **Brand Pallete in CMYK**

- Primary Dark Blue: Signifying trustworthiness and reliability.
- Secondary Light Blue: Representing the clean, sustainable energy goals of Punjab.

#### Brand Pallete in GreyScale

• Variations: A monochrome version black & white is available for applications where colour may not be suitable.