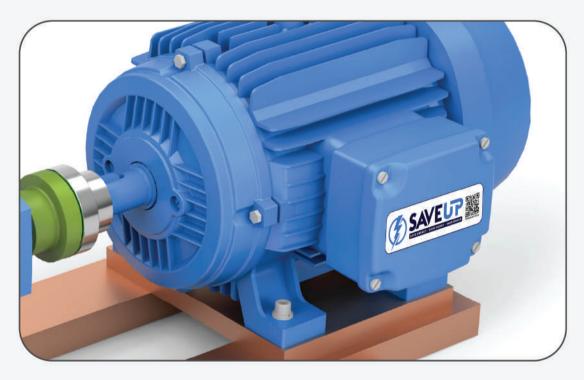

In scenarios where appliances (like ACs, fans, motors) are showcased without their packaging, the SAVE UP label should be affixed to a conspicuous spot on the appliance itself.

#### **Motors**