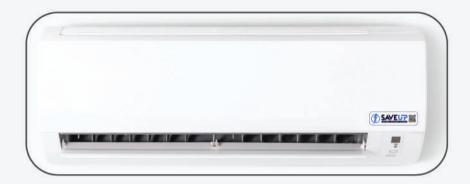

for Appliances

#### On Product Packaging

- **Placement**: The label should be prominently placed on the front of the product packaging, ensuring maximum visibility to consumers.
- **Size:** Maintain the minimum size requirements to ensure the logo is easily recognizable. Do not scale below the specified dimensions.

#### In Print & Other Media

- **Resolution:** For online usage, use high-resolution images of the label to maintain clarity and crispness.
- Clear Space: Allow for ample clear space around the label to prevent crowding and ensure visibility.

In scenarios where appliances (like ACs, fans, motors) are showcased without their packaging, the SAVE UP label should be affixed to a conspicuous spot on the appliance itself.



# **Ceiling Fans**





#### **Air Conditioner Units**







#### **Motors**





# **Packaging**



#### Packaging:

- **Dimensions:** Standard ratio of 4:1 can be considered.
- Resolution:

High-resolution (300 dpi or higher) Suitable for brochures, pamphlets, posters, etc.







# Logo & Label Usage by Partners

Use the SAVE UP label to promote your organization's commitment to and partnership in the SAVE UP program. This mark may only be used by SAVE UP partners who have signed a partnership agreement.

# **Logo Integrity**

- Always use the approved version of the **Punjab Energy Efficiency Endorsement Logo & Label.**
- Do not modify, distort, or alter the logo in any way.
- Maintain the proportions and colors as specified in the official guidelines.
- Do not use to imply that all of an organization's products, are SAVE UP certified.