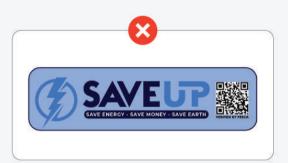

# Logo Misuse

- Alteration: Any change in colour, proportion, or design of the SAVE UP label is strictly prohibited.
- **Distortion:** Refrain from stretching, skewing, or modifying the SAVE UP label in any form.
- **Unofficial Reproductions:** All reproductions must adhere to these guidelines. Unauthorized reproductions or usage for purposes not outlined herein is not permissible.
- Context Misuse: The SAVE UP label should never be associated with products or services that don't meet the Punjab government's energy efficiency criteria.

#### **Label Misuse**

 Alteration: Any change in colour, proportion, or design of the SAVE UP label is strictly prohibited.

**Distortion:** Refrain from stretching, skewing, or modifying the SAVE UP label in any form.