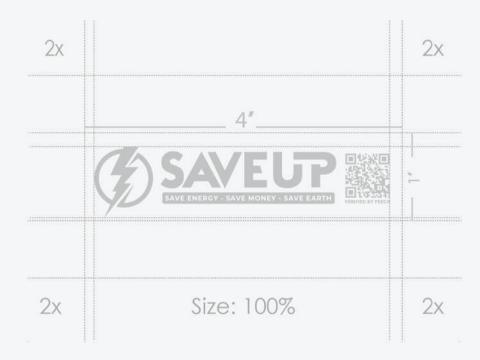

## Logo as Label Clear Space

Ensure a clear boundary around the SAVE UP label, equivalent to at least half its height, ensuring it's neither crowded nor overshadowed by other design elements or text.

# Logo & Label Clear Space

| 2x | 50% Space Clear                                 | 2x |
|----|-------------------------------------------------|----|
|    |                                                 |    |
|    | SAVEUP<br>SAVE ENERGY - SAVE MONEY - SAVE EARTH |    |
|    |                                                 |    |
| 2x | Size: 100%                                      | 2x |

| 2x            |                                                                                                                                                                                                                                                                                                                                                                                                                                                                                                                                                                                                                                                                                                                                                                                                                                                                                                                                                                                                                                                                                                                                                                                                                                                                                                                                                                                                                                                                                                                                                                                                                                                                                                                                                                                                                                                                                                                                                                                                                                                                                                                                | 2x          |
|---------------|--------------------------------------------------------------------------------------------------------------------------------------------------------------------------------------------------------------------------------------------------------------------------------------------------------------------------------------------------------------------------------------------------------------------------------------------------------------------------------------------------------------------------------------------------------------------------------------------------------------------------------------------------------------------------------------------------------------------------------------------------------------------------------------------------------------------------------------------------------------------------------------------------------------------------------------------------------------------------------------------------------------------------------------------------------------------------------------------------------------------------------------------------------------------------------------------------------------------------------------------------------------------------------------------------------------------------------------------------------------------------------------------------------------------------------------------------------------------------------------------------------------------------------------------------------------------------------------------------------------------------------------------------------------------------------------------------------------------------------------------------------------------------------------------------------------------------------------------------------------------------------------------------------------------------------------------------------------------------------------------------------------------------------------------------------------------------------------------------------------------------------|-------------|
| 450.400000000 | 4"                                                                                                                                                                                                                                                                                                                                                                                                                                                                                                                                                                                                                                                                                                                                                                                                                                                                                                                                                                                                                                                                                                                                                                                                                                                                                                                                                                                                                                                                                                                                                                                                                                                                                                                                                                                                                                                                                                                                                                                                                                                                                                                             |             |
|               | SAVEUR SAVE EARTH STATE SAVE EARTH SAVE SAVE EART | †<br>-<br>1 |
|               |                                                                                                                                                                                                                                                                                                                                                                                                                                                                                                                                                                                                                                                                                                                                                                                                                                                                                                                                                                                                                                                                                                                                                                                                                                                                                                                                                                                                                                                                                                                                                                                                                                                                                                                                                                                                                                                                                                                                                                                                                                                                                                                                |             |
| 2x            | Size: 100%                                                                                                                                                                                                                                                                                                                                                                                                                                                                                                                                                                                                                                                                                                                                                                                                                                                                                                                                                                                                                                                                                                                                                                                                                                                                                                                                                                                                                                                                                                                                                                                                                                                                                                                                                                                                                                                                                                                                                                                                                                                                                                                     | 2x          |