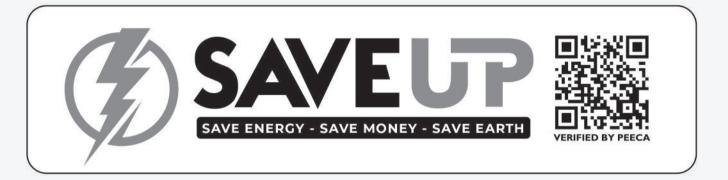

# Logo as a Label

The Logo when used as a Label is bound in a round-edged stroked outline of thickness 1 point.

The colour variation shown above is the only one to be used when displaying on products and packaging as a Label for maximum visibilty of the "Save Up" brand name and QR Code.

#### **Label On Color**

The above is the colour version of the Lable that must be adhered to when using on products or packaging. No other color base or color variations are to be used for the prioir stated purpose.