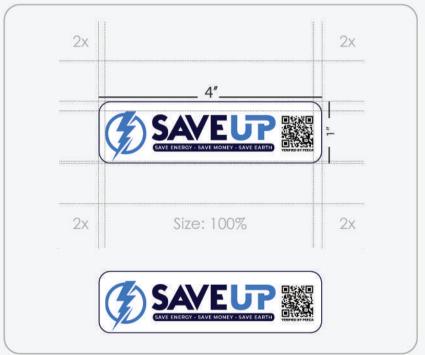

# Logo & Label Clear Space

| 2x | 50% Space Clear                                 | 2x |
|----|-------------------------------------------------|----|
|    |                                                 |    |
|    | SAVEUP<br>SAVE ENERGY - SAVE MONEY - SAVE EARTH |    |
|    |                                                 |    |
| 2x | Size: 100%                                      | 2x |

| 2x            |                                                                                                                                                                                                                                                                                                                                                                                                                                                                                                                                                                                                                                                                                                                                                                                                                                                                                                                                                                                                                                                                                                                                                                                                                                                                                                                                                                                                                                                                                                                                                                                                                                                                                                                                                                                                                                                                                                                                                                                                                                                                                                                                | 2x          |
|---------------|--------------------------------------------------------------------------------------------------------------------------------------------------------------------------------------------------------------------------------------------------------------------------------------------------------------------------------------------------------------------------------------------------------------------------------------------------------------------------------------------------------------------------------------------------------------------------------------------------------------------------------------------------------------------------------------------------------------------------------------------------------------------------------------------------------------------------------------------------------------------------------------------------------------------------------------------------------------------------------------------------------------------------------------------------------------------------------------------------------------------------------------------------------------------------------------------------------------------------------------------------------------------------------------------------------------------------------------------------------------------------------------------------------------------------------------------------------------------------------------------------------------------------------------------------------------------------------------------------------------------------------------------------------------------------------------------------------------------------------------------------------------------------------------------------------------------------------------------------------------------------------------------------------------------------------------------------------------------------------------------------------------------------------------------------------------------------------------------------------------------------------|-------------|
| 450.400000000 | 4"                                                                                                                                                                                                                                                                                                                                                                                                                                                                                                                                                                                                                                                                                                                                                                                                                                                                                                                                                                                                                                                                                                                                                                                                                                                                                                                                                                                                                                                                                                                                                                                                                                                                                                                                                                                                                                                                                                                                                                                                                                                                                                                             |             |
|               | SAVEUR SAVE EARTH STATE SAVE EARTH SAVE SAVE EART | †<br>-<br>1 |
|               |                                                                                                                                                                                                                                                                                                                                                                                                                                                                                                                                                                                                                                                                                                                                                                                                                                                                                                                                                                                                                                                                                                                                                                                                                                                                                                                                                                                                                                                                                                                                                                                                                                                                                                                                                                                                                                                                                                                                                                                                                                                                                                                                |             |
| 2x            | Size: 100%                                                                                                                                                                                                                                                                                                                                                                                                                                                                                                                                                                                                                                                                                                                                                                                                                                                                                                                                                                                                                                                                                                                                                                                                                                                                                                                                                                                                                                                                                                                                                                                                                                                                                                                                                                                                                                                                                                                                                                                                                                                                                                                     | 2x          |