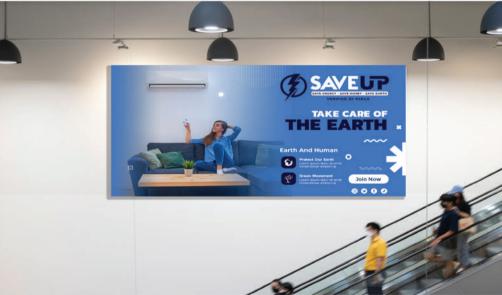

# Logo Usage On Print and Digital Media

The SAVE UP logo's format, colours, and typography must remain consistent across all advertising and promotional platforms.

## Logo Usage for Digital Media

#### Digital Media: