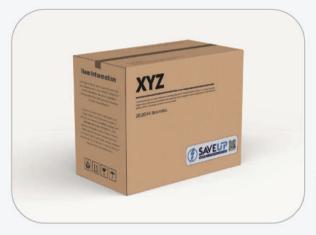

# Label Usage on Products and Packaging

\* The "Save Up" label may not be placed on or associated with components or other product types that are ineligible for certification.

#### On Product Packaging

- **Placement**: The label should be prominently placed on the front of the product packaging, ensuring maximum visibility to consumers.
- **Size:** Maintain the minimum size requirements to ensure the logo is easily recognizable. Do not scale below the specified dimensions.

In scenarios where appliances (like ACs, fans, motors) are showcased without their packaging, the SAVE UP label should be affixed to a conspicuous spot on the appliance itself.