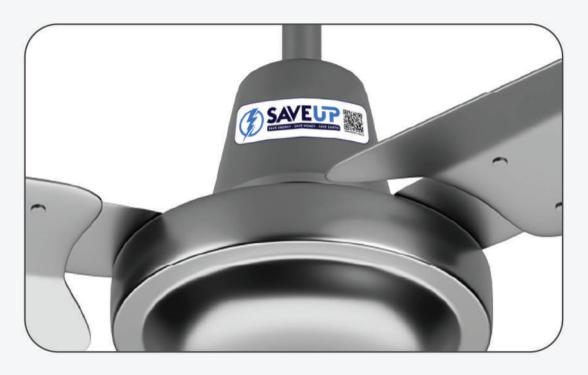

ication.

#### Placement Guidelines for Appliances

#### On Product Packaging

- **Placement**: The label should be prominently placed on the front of the product packaging, ensuring maximum visibility to consumers.
- **Size:** Maintain the minimum size requirements to ensure the logo is easily recognizable. Do not scale below the specified dimensions.

#### In Print & Other Media

- **Resolution:** For online usage, use high-resolution images of the label to maintain clarity and crispness.
- Clear Space: Allow for ample clear space around the label to prevent crowding and ensure visibility.

In scenarios where appliances (like ACs, fans, motors) are showcased without their packaging, the SAVE UP label should be affixed to a conspicuous spot on the appliance itself.



# **Ceiling Fans**





#### **Air Conditioner Units**







#### **Motors**





# **Packaging**



#### Packaging:

- **Dimensions:** Standard ratio of 4:1 can be considered.
- Resolution:

High-resolution (300 dpi or higher) Suitable for brochures, pamphlets, posters, etc.







# Logo & Label Usage by Partners

Use the SAVE UP label to promote your organization's commitment to and partnership in the SAVE UP program. This mark may only be used by SAVE UP partners who have signed a partnership agreement.

# **Logo Integrity**

- Always use the approved version of the **Punjab Energy Efficiency Endorsement Logo & Label.**
- Do not modify, distort, or alter the logo in any way.
- Maintain the proportions and colors as specified in the official guidelines.
- Do not use to imply that all of an organization's